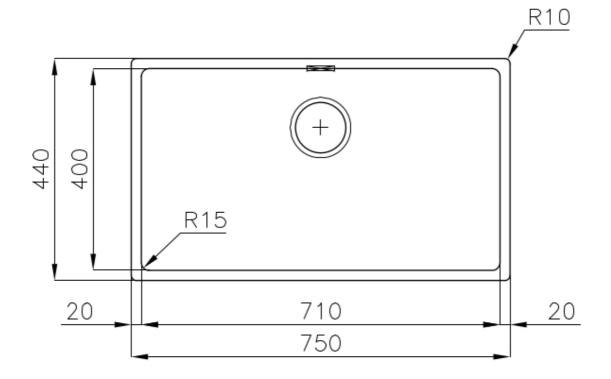

#### **DETAILS**

| Edge/Installation Type | Flush-mount   Top-mount  |
|------------------------|--------------------------|
| Material               | AISI 304 stainless steel |
| Texture                | Foster brushed           |
| Finish                 | PVD                      |
| Coloring               | Gold                     |
| Base                   | 80 cm                    |
| Dimensions             | 750 x 440 mm             |
| Bowl dimension         | 710 x 400 mm             |
| Width                  | 75 cm                    |