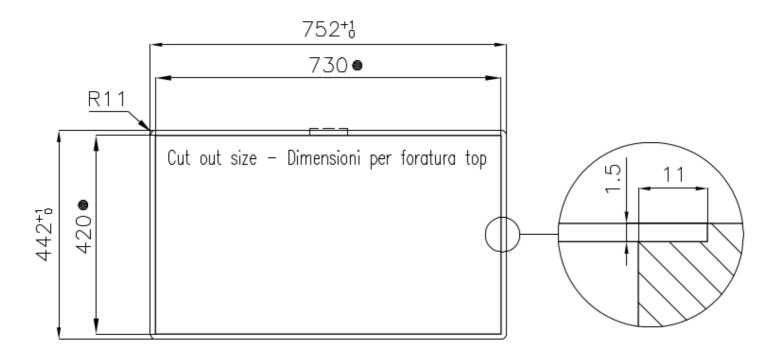

### **TECHNICAL DATA**

Intaglio per il troppo-pieno Recess for housing the over-flow

● Built—in cut out for FTS — Foratura per installazione FTS