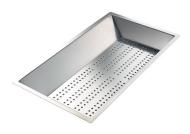

8159 101 \* only in combination with the accessory 8644 101

Stainless steel basket 8611 000

Stainless steel perforated tray

8151 000

\* only in combination with the accessory 8644 101

Stainless steel perforated tray PVD Copper