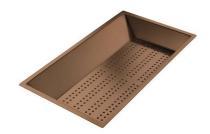

8151 008

Stainless steel perforated tray PVD Gold

8151 009

Stainless steel perforated tray PVD Gun Metal

8151 006