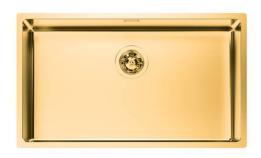

### Sink KE R15 Gold

Flush-mount | Top-mount Kitchen Sinks Code: 2157 059

#### **DETAILS**

| Edge/Installation Type | Flush-mount   Top-mount  |
|------------------------|--------------------------|
| Material               | AISI 304 stainless steel |
| Texture                | Foster brushed           |
| Finish                 | PVD                      |
| Coloring               | Gold                     |
| Base                   | 80 cm                    |
| Dimensions             | 750 x 440 mm             |
| Bowl dimension         | 710 x 400 mm             |
| Width                  | 75 cm                    |