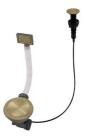

### **OPTIONAL AUTOMATIC WASTE FITTINGS**

Space Push Gold automatic waste fitting

8407 121