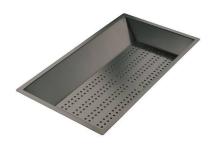

8159 101 \* only in combination with the accessory 8644 101

Stainless steel basket 8611 000

Stainless steel perforated tray

8151 000

\* only in combination with the accessory 8644 101

Stainless steel perforated tray PVD Copper

8151 008

Stainless steel perforated tray PVD Gold

8151 009

Stainless steel perforated tray PVD Gun Metal

8151 006